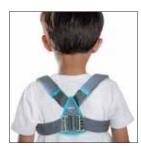

### Child Range

Collar Soft

Cervical Orthosis Philadelphia

**Pouch Arm Sling** 

Universal Shoulder Immobiliser

Clavicle Brace with buckle

Clavicle Brace With Velcro

Pouch Arm Sling (baggy)