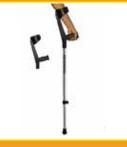

# Walking Sticks

**Walking Stick** 

Walking Stick (L Type)

Walking Stick Quadripod

**Quadra Stick** 

Walking Stick Tripod

**Auxiliary Crutch** 

**Elbow Crutch** 