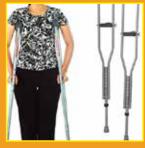

# Walking Sticks

**Walking Stick** 

Walking Stick (L Type)

Walking Stick Quadripod

**Quadra Stick** 

Walking Stick Tripod

**Auxiliary Crutch** 

**Elbow Crutch** 